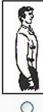

Inches

Plated O Platless

Round Hips - widest point

Inches Knee

Knee size of Trouser

To assist accuracy please give the following information regarding you figure type.

Type A - Normal

Type B -

Stout

Type C-Corpulent

Type D -Round back head forwards flat chest

narrow back

prominent chest.

Type F -Corpulent very erect Narrow back prominent chest.

0

(should cover the hips).