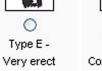

Inches

Plated O Platless

Round Hips - widest point

Inches Knee

Knee size of Trouser

To assist accuracy please give the following information regarding you figure type.

Type A - Normal

Type B -

Stout

Type C-Corpulent

Type D -Round back head forwards flat chest

narrow back

prominent chest.

Type F -Corpulent very erect Narrow back prominent chest.

0

(should cover the hips).