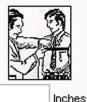

Side seam to one inch from

ground

Inches

Stomach - Measure right on the stomach (Naval)

Inches

Sleeves - Measure sleeves from shoulders seam to length desired.

Inches

Waist coat - length -Measure from top of shoulder seam to point of waist as desired.