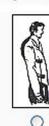

Inches

Plated O Platless

Round Hips - widest point

Inches Knee

Knee size of Trouser

To assist accuracy please give the following information regarding you figure type.

Type A - Normal

Type B -

Stout

Type C-Corpulent

Type D -Round back head forwards flat chest

narrow back

prominent chest.

Type F -Corpulent very erect Narrow back prominent chest.

0

(should cover the hips).